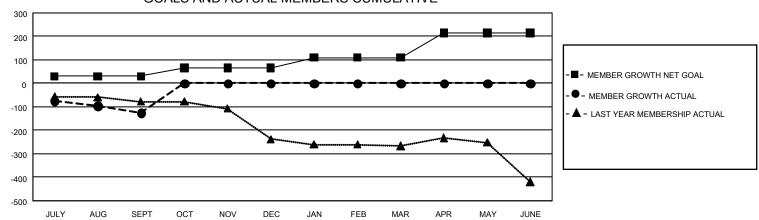

## GOALS AND ACTUAL MEMBERS CUMULATIVE

|                  |     | 1                               |                                 |                |       |
|------------------|-----|---------------------------------|---------------------------------|----------------|-------|
| DROPPED CLUBS: 1 |     | 41 CLUBS OF 281 ADDED 1 OR MORE | GENDER DISTRIBUTION             |                |       |
|                  |     | NEW MEMBERS                     | MALE                            | 4,138 (62.68%) |       |
|                  |     | 1                               | FEMALE                          | 2,464 (37.32%) |       |
| DROPPED MEMBERS  |     |                                 |                                 | , ,            |       |
| DECEASED         | 22  | CLICK HERE FOR CUMULATIVE       | TOTAL FAMILY UNIT MEMBERS       |                | 1,688 |
| CLUB CANCELLED   | 16  | MEMBERSHIP DATA                 |                                 |                |       |
| OTHER            | 161 |                                 | FAMILY MEMBERS PAYING HALF DUES |                | 865   |
| TOTAL            | 199 |                                 |                                 |                |       |